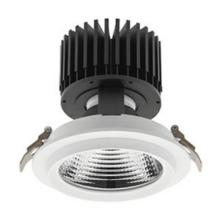

## **Downlight LED**

LED downlight for drop ceiling installation. Aluminium housing. Glass cover included. Available in white, black and grey. Any RAL palette colour available on enquiry. Reflector beams available: 15°, 30°, 45° and 60°. Maximum power is 37W.

## LUMINAIRE

Weight 1,03 [kg]
Protection rating IP , IK , class IP 20, IK 3,
Luminaire colour WHITE
Cover Glass
Operating voltage 220-240V 50-60Hz

Note: All data are typical values. Tolerance of measurements +/-10% System features may change with product improvements due to technical advances.