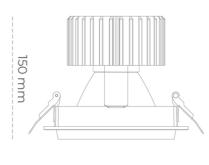

## DOWNLIGHT SHERIFF M 930 31W 30° WHITE HI EFFICIENT ON/OFF

Article number: N204-K0003-BB930-H8-H30-ZC03\_800-S6-###

COB 3000 [K] HI EFFICIENT Light colour CRI 90 Led chip flux 4956 [lm] Luminous flux 3964 [lm] System power 31 [W] Luminaire Efficiency 128 [lm/W] Beam angle 30° Controller ON/OFF MacAdam 3 SDCM

## LUMINAIRE

Weight 1,03 [kg]
Protection rating IP , IK , class IP 20, IK 3,
Luminaire colour WHITE
Cover Glass
Operating voltage 220-240V 50-60Hz

Note: All data are typical values. Tolerance of measurements +/-10% System features may change with product improvements due to technical advances.