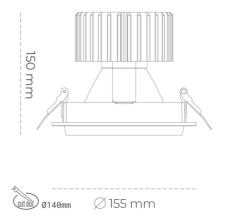

Luminaire Efficiency

CRI

| JMINAIRE                          |                  |
|-----------------------------------|------------------|
| Weight                            | 1,03 [kg]        |
| Protection rating IP , IK , class | IP 20, IK 3,     |
| Luminaire colour                  | WHITE            |
| Cover                             | Glass            |
| Operating voltage                 | 220-240V 50-60Hz |