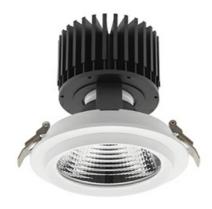

## Downlight LED

LED downlight for drop ceiling installation. Aluminium housing. Glass cover included. Available in white, black and grey. Any RAL palette colour available on enquiry. Reflector beams available: 15°, 30°, 45° and 60°. Maximum power is 37W.

Luminaire Efficiency

CRI

| JMINAIRE                          |                  |
|-----------------------------------|------------------|
| Weight                            | 1,03 [kg]        |
| Protection rating IP , IK , class | IP 20, IK 3,     |
| Luminaire colour                  | WHITE            |
| Cover                             | Glass            |
| Operating voltage                 | 220-240V 50-60Hz |