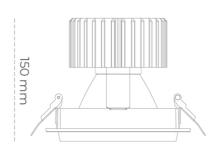

## **Downlight LED**

LED downlight for drop ceiling installation. Aluminium housing. Glass cover included. Available in white, black and grey. Any RAL palette colour available on enquiry. Reflector beams available: 15°, 30°, 45° and 60°. Maximum power is 37W

## LUMINAIRE

Weight 1,03 [kg]

Protection rating IP , IK , class IP 20, IK 3,

Luminaire colour WHITE

Cover Glass

Operating voltage 220-240V 50-60Hz

Note: All data are typical values. Tolerance of measurements +/-10% System features may change with product improvements due to technical advances.