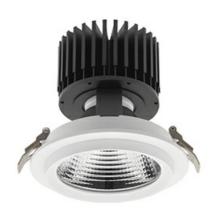

## DOWNLIGHT SHERIFF M 930 14W 30° WHITE HI EFFICIENT ON/OFF

Article number: N204-K0003-BB930-H8-H30-ZC01\_350-S6-###

COB 3000 [K] HI EFFICIENT Light colour CRI 90 Led chip flux 2256 [lm] Luminous flux 1804 [lm] System power 14 [W] Luminaire Efficiency 129 [lm/W] Beam angle 30° Controller ON/OFF MacAdam 3 SDCM

## LUMINAIRE

Weight 1,03 [kg]

Protection rating IP , IK , class IP 20, IK 3,

Luminaire colour WHITE

Cover Glass

Operating voltage 220-240V 50-60Hz

Note: All data are typical values. Tolerance of measurements +/-10% System features may change with product improvements due to technical advances.