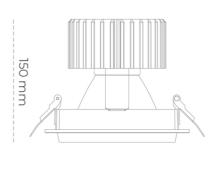

## DOWNLIGHT SHERIFF M 930 14W 15° WHITE HI EFFICIENT ON/OFF

Article number: N204-K0003-BB930-H8-H15-ZC01\_350-S6-###

COB 3000 [K] HI EFFICIENT Light colour CRI 90 Led chip flux 2256 [lm] Luminous flux 1804 [lm] System power 14 [W] Luminaire Efficiency 129 [lm/W] Beam angle 15° Controller ON/OFF MacAdam 3 SDCM

## **Downlight LED**

LED downlight for drop ceiling installation. Aluminium housing. Glass cover included. Available in white, black and grey. Any RAL palette colour available on enquiry. Reflector beams available: 15°, 30°, 45° and 60°. Maximum power is 37W