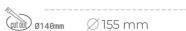

## DOWNLIGHT SHERIFF M 930 14W 15° WHITE HI EFFICIENT ON/OFF

Article number: N204-K0003-BB930-H8-H15-ZC01\_350-S6-###

COB 3000 [K] HI EFFICIENT Light colour CRI 90 Led chip flux 2256 [lm] Luminous flux 1804 [lm] System power 14 [W] Luminaire Efficiency 129 [lm/W] Beam angle 15° Controller ON/OFF MacAdam 3 SDCM

## **Downlight LED**

LED downlight for drop ceiling installation. Aluminium housing. Glass cover included. Available in white, black and grey. Any RAL palette colour available on enquiry. Reflector beams available: 15°, 30°, 45° and 60°. Maximum power is 37W