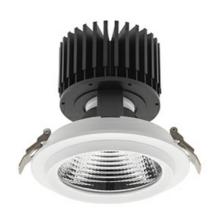

## LUMINAIRE

Weight 1,03 [kg]
Protection rating IP , IK , class IP 20, IK 3,
Luminaire colour WHITE
Cover Glass
Operating voltage 220-240V 50-60Hz

Note: All data are typical values. Tolerance of measurements +/-10% System features may change with product improvements due to technical advances.