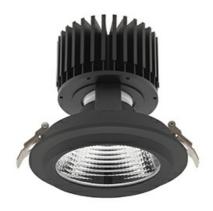

#### DOWNLIGHT

## DOWNLIGHT SHERIFF M 825 25W 45° BLACK BREAD ON/OFF

Article number: N204-K0002-VF825-H8-H45-ZC02\_650-S6-###

COB

80

3042 [lm]

2433 [lm]

97 [lm/W]

ON/OFF

#### Downlight LED

LED downlight for drop ceiling installation. Aluminium housing. Glass cover included. Available in white, black and grey. Any RAL palette colour available on enquiry. Reflector beams available: 15°, 30°, 45° and 60°. Maximum power is 37W.