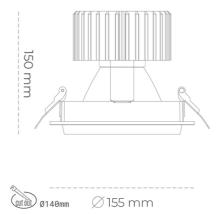

#### DOWNLIGHT

## DOWNLIGHT SHERIFF M 825 25W 45° BLACK BREAD ON/OFF

Article number: N204-K0002-VF825-H8-H45-ZC02\_650-S6-###

COB

80

3042 [lm]

2433 [lm]

97 [lm/W]

ON/OFF

#### Downlight LED

LED downlight for drop ceiling installation. Aluminium housing. Glass cover included. Available in white, black and grey. Any RAL palette colour available on enquiry. Reflector beams available: 15°, 30°, 45° and 60°. Maximum power is 37W.