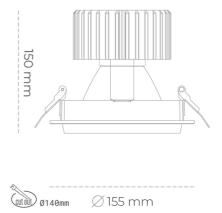

#### Downlight LED

LED downlight for drop ceiling installation. Aluminium housing. Glass cover included. Available in white, black and grey. Any RAL patette colour available on enquiry. Reflector beams available: 15°, 30°, 45° and 60°. Maximum power is 37W.

CRI

| Weight                            | 1,03 [kg]        |
|-----------------------------------|------------------|
| Protection rating IP , IK , class | IP 20, IK 3,     |
| Luminaire colour                  | BLACK            |
| Cover                             | Glass            |
| Operating voltage                 | 220-240V 50-60Hz |
|                                   |                  |