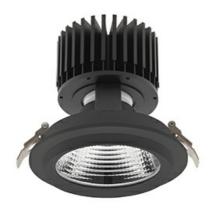

#### Downlight LED

LED downlight for drop ceiling installation. Aluminium housing. Glass cover included. Available in white, black and grey. Any RAL patette colour available on enquiry. Reflector beams available: 15°, 30°, 45° and 60°. Maximum power is 37W.

CRI

| Weight                            | 1,03 [kg]        |
|-----------------------------------|------------------|
| Protection rating IP , IK , class | IP 20, IK 3,     |
| Luminaire colour                  | BLACK            |
| Cover                             | Glass            |
| Operating voltage                 | 220-240V 50-60Hz |
|                                   |                  |