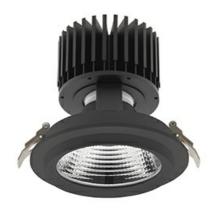

#### Downlight LED

LED downlight for drop ceiling installation. Aluminium housing. Glass cover included. Available in white, black and grey. Any RAL palette colour available on enquiry. Reflector beams available: 15°, 30°, 45° and 60°. Maximum power is 37W.

### LUMINAIRE

Light colour

Led chip flux Luminous flux

System power

Beam angle

Controller

MacAdam

Luminaire Efficiency

CRI

| Weight                            | 1,03 [kg]        |
|-----------------------------------|------------------|
| Protection rating IP , IK , class | IP 20, IK 3,     |
| Luminaire colour                  | BLACK            |
| Cover                             | Glass            |
| Operating voltage                 | 220-240V 50-60Hz |
|                                   |                  |