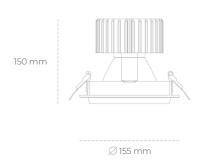

## **Downlight LED**

LED downlight for drop ceiling installation. Aluminium housing. Glass cover included. Available in white, black and grey. Any RAL palette colour available on enquiry. Reflector beams available: 15°, 30°, 45° and 60°. Maximum power