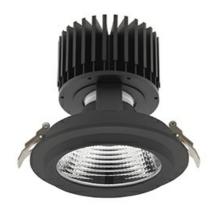

## **Downlight LED**

LED downlight for drop ceiling installation. Aluminium housing. Glass cover included. Available in white, black and grey. Any RAL palette colour available on enquiry. Reflector beams available: 15°, 30°, 45° and 60°. Maximum power