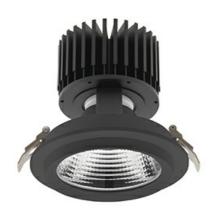

## DOWNLIGHT SHERIFF M 820 23W 60° BLACK MEAT PINK ON/OFF

Article number: N204-K0002-VE820-H8-H60-ZC02\_600-S6-###

COB 2000 [K] MEAT PINK Light colour CRI Led chip flux 2013 [lm] Luminous flux 1610 [lm] System power 23 [W] Luminaire Efficiency 70 [lm/W] Beam angle 60° Controller ON/OFF MacAdam 3 SDCM

## LUMINAIRE

Weight 1,03 [kg]

Protection rating IP , IK , class IP 20, IK 3,

Luminaire colour BLACK

Cover Glass

Operating voltage 220-240V 50-60Hz

Note: All data are typical values. Tolerance of measurements +/-10% System features may change with product improvements due to technical advances.