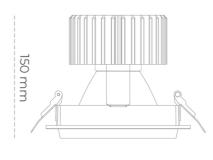

## LUMINAIRE

Weight 1,03 [kg]

Protection rating IP , IK , class IP 20, IK 3,

Luminaire colour BLACK

Cover Glass

Operating voltage 220-240V 50-60Hz

Note: All data are typical values. Tolerance of measurements +/-10% System features may change with product improvements due to technical advances.