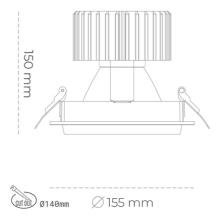

#### Downlight LED

LED downlight for drop ceiling installation. Aluminium housing. Glass cover included. Available in white, black and grey. Any RAL palette colour available on enquiry. Reflector beams available: 15°, 30°, 45° and 60°. Maximum power is 37W.