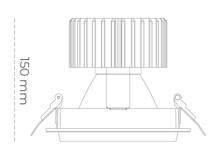

## Downlight LED

LED downlight for drop ceiling installation. Aluminium housing. Glass cover included. Available in white, black and grey. Any RAL palette colour available on enquiry. Reflector beams available: 15°, 30°, 45° and 60°. Maximum power is 37W

## LUMINAIRE

Weight 1,03 [kg]

Protection rating IP , IK , class IP 20, IK 3,

Luminaire colour BLACK

Cover Glass

Operating voltage 220-240V 50-60Hz

Note: All data are typical values. Tolerance of measurements +/-10% System features may change with product improvements due to technical advances.