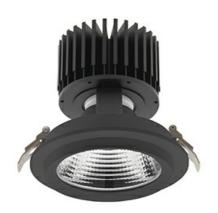

## DOWNLIGHT SHERIFF M 820 14W 60° BLACK MEAT PINK ON/OFF

Article number: N204-K0002-VE820-H8-H60-ZC01\_350-S6-###

COB 2000 [K] MEAT PINK Light colour CRI Led chip flux 1253 [lm] Luminous flux 1002 [lm] System power 14 [W] Luminaire Efficiency 72 [Im/W] Beam angle 60° Controller ON/OFF MacAdam 3 SDCM

## LUMINAIRE

Weight 1,03 [kg]

Protection rating IP , IK , class IP 20, IK 3,

Luminaire colour BLACK

Cover Glass

Operating voltage 220-240V 50-60Hz

Note: All data are typical values. Tolerance of measurements +/-10% System features may change with product improvements due to technical advances.