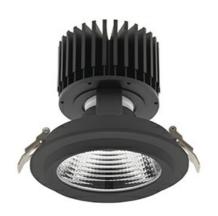

## DOWNLIGHT SHERIFF M 820 37W 45° BLACK MEAT PINK ON/OFF

Article number: N204-K0002-VE820-H8-H45-ZC03\_950-S6-###

COB 2000 [K] MEAT PINK Light colour CRI Led chip flux 2963 [lm] Luminous flux 2370 [lm] System power 37 [W] Luminaire Efficiency 64 [lm/W] Beam angle 45° Controller ON/OFF MacAdam 3 SDCM

## Downlight LED

LED downlight for drop ceiling installation. Aluminium housing. Glass cover included. Available in white, black and grey. Any RAL palette colour available on enquiry. Reflector beams available: 15°, 30°, 45° and 60°. Maximum power is 37W

## LUMINAIRE

Weight 1,03 [kg]

Protection rating IP , IK , class IP 20, IK 3,

Luminaire colour BLACK

Cover Glass

Operating voltage 220-240V 50-60Hz

Note: All data are typical values. Tolerance of measurements +/-10% System features may change with product improvements due to technical advances.