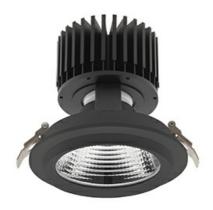

### Downlight LED

LED downlight for drop ceiling installation. Aluminium housing. Glass cover included. Available in white, black and grey. Any RAL palette colour available on enquiry. Reflector beams available: 15°, 30°, 45° and 60°. Maximum power is 37W.

CRI

| Weight                            | 1,03 [kg]        |
|-----------------------------------|------------------|
| Protection rating IP , IK , class | IP 20, IK 3,     |
| Luminaire colour                  | BLACK            |
| Cover                             | Glass            |
| Operating voltage                 | 220-240V 50-60Hz |
|                                   |                  |