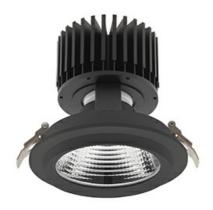

### Downlight LED

LED downlight for drop ceiling installation. Aluminium housing. Glass cover included. Available in white, black and grey. Any RAL palette colour available on enquiry. Reflector beams available: 15°, 30°, 45° and 60°. Maximum power is 37W.