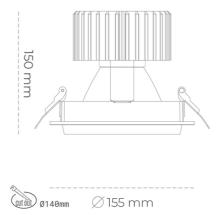

### Downlight LED

LED downlight for drop ceiling installation. Aluminium housing. Glass cover included. Available in white, black and grey. Any RAL palette colour available on enquiry. Reflector beams available: 15°, 30°, 45° and 60°. Maximum power is 37W.

CRI

| Weight                            | 1,03 [kg]        |
|-----------------------------------|------------------|
| Protection rating IP , IK , class | IP 20, IK 3,     |
| Luminaire colour                  | BLACK            |
| Cover                             | Glass            |
| Operating voltage                 | 220-240V 50-60Hz |
|                                   |                  |