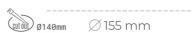

## **Downlight LED**

LED downlight for drop ceiling installation. Aluminium housing. Glass cover included. Available in white, black and grey. Any RAL palette colour available on enquiry. Reflector beams available: 15°, 30°, 45° and 60°. Maximum power is 37W

## LUMINAIRE

Weight 1,03 [kg]

Protection rating IP , IK , class IP 20, IK 3,

Luminaire colour BLACK

Cover Glass

Operating voltage 220-240V 50-60Hz

Note: All data are typical values. Tolerance of measurements +/-10% System features may change with product improvements due to technical advances.