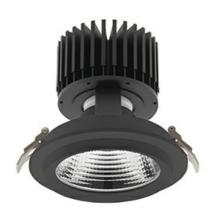

## DOWNLIGHT SHERIFF M 820 31W 30° BLACK MEAT PINK ON/OFF

Article number: N204-K0002-VE820-H8-H30-ZC03\_800-S6-###

COB 2000 [K] MEAT PINK Light colour CRI Led chip flux 2495 [lm] Luminous flux 1996 [lm] System power 31 [W] Luminaire Efficiency 64 [lm/W] Beam angle 30° Controller ON/OFF MacAdam 3 SDCM

## LUMINAIRE

Weight 1,03 [kg]

Protection rating IP , IK , class IP 20, IK 3,

Luminaire colour BLACK

Cover Glass

Operating voltage 220-240V 50-60Hz

Note: All data are typical values. Tolerance of measurements +/-10% System features may change with product improvements due to technical advances.