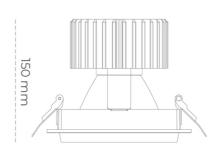

## **Downlight LED**

LED downlight for drop ceiling installation. Aluminium housing. Glass cover included. Available in white, black and grey. Any RAL palette colour available on enquiry. Reflector beams available: 15°, 30°, 45° and 60°. Maximum power is 37W

## LUMINAIRE

Weight 1,03 [kg]

Protection rating IP , IK , class IP 20, IK 3,

Luminaire colour BLACK

Cover Glass

Operating voltage 220-240V 50-60Hz

Note: All data are typical values. Tolerance of measurements +/-10% System features may change with product improvements due to technical advances.