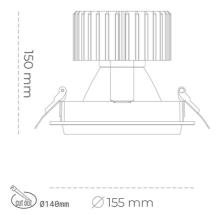

## Downlight LED

LED downlight for drop ceiling installation. Aluminium housing. Glass cover included. Available in white, black and grey. Any RAL patette colour available on enquiry. Reflector beams available: 15°, 30°, 45° and 60°. Maximum power is 37W.

Note: All data are typical values. Tolerance of measurements +/-10% System features may change with product improvements due to technical advances.

**OPTIONS** 

Cover

Weight

Luminaire colour

Operating voltage