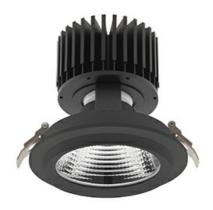

## DOWNLIGHT

## DOWNLIGHT SHERIFF M 820 27W 30° BLACK MEAT PINK ON/OFF

Article number: N204-K0002-VE820-H8-H30-ZC02\_700-S6-###

COB

1,03 [kg]

BLACK

Glass

IP 20, IK 3,

220-240V 50-60Hz

## Downlight LED

LED downlight for drop ceiling installation. Aluminium housing. Glass cover included. Available in white, black and grey. Any RAL patette colour available on enquiry. Reflector beams available: 15°, 30°, 45° and 60°. Maximum power is 37W.