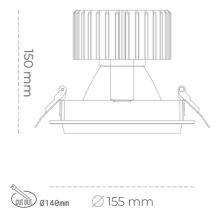

#### Downlight LED

LED downlight for drop ceiling installation. Aluminium housing. Glass cover included. Available in white, black and grey. Any RAL palette colour available on enquiry. Reflector beams available: 15°, 30°, 45° and 60°. Maximum power is 37W.