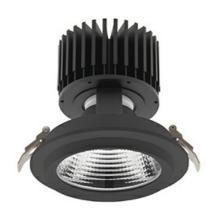

## DOWNLIGHT SHERIFF M 820 21W 30° BLACK MEAT PINK ON/OFF

Article number: N204-K0002-VE820-H8-H30-ZC02\_550-S6-###

COB 2000 [K] MEAT PINK Light colour CRI Led chip flux 1845 [lm] Luminous flux 1476 [lm] System power 21 [W] Luminaire Efficiency 70 [lm/W] Beam angle 30° Controller ON/OFF MacAdam 3 SDCM

## **Downlight LED**

LED downlight for drop ceiling installation. Aluminium housing. Glass cover included. Available in white, black and grey. Any RAL palette colour available on enquiry. Reflector beams available: 15°, 30°, 45° and 60°. Maximum power is 37W

## LUMINAIRE

Weight 1,03 [kg]

Protection rating IP , IK , class IP 20, IK 3,

Luminaire colour BLACK

Cover Glass

Operating voltage 220-240V 50-60Hz

Note: All data are typical values. Tolerance of measurements +/-10% System features may change with product improvements due to technical advances.