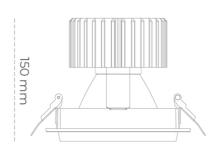

## LUMINAIRE

Weight 1,03 [kg]

Protection rating IP , IK , class IP 20, IK 3,

Luminaire colour BLACK

Cover Glass

Operating voltage 220-240V 50-60Hz

Note: All data are typical values. Tolerance of measurements +/-10% System features may change with product improvements due to technical advances.