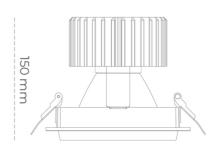

## LUMINAIRE

Weight 1,03 [kg]

Protection rating IP , IK , class IP 20, IK 3,

Luminaire colour BLACK

Cover Glass

Operating voltage 220-240V 50-60Hz

Note: All data are typical values. Tolerance of measurements +/-10% System features may change with product improvements due to technical advances.