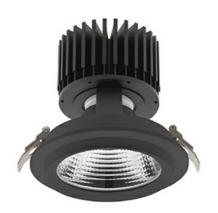

## DOWNLIGHT SHERIFF M 820 31W 15° BLACK MEAT PINK ON/OFF

Article number: N204-K0002-VE820-H8-H15-ZC03\_800-S6-###

COB 2000 [K] MEAT PINK Light colour CRI Led chip flux 2495 [lm] Luminous flux 1996 [lm] System power 31 [W] Luminaire Efficiency 64 [lm/W] Beam angle 15° Controller ON/OFF MacAdam 3 SDCM

## **Downlight LED**

LED downlight for drop ceiling installation. Aluminium housing. Glass cover included. Available in white, black and grey. Any RAL palette colour available on enquiry. Reflector beams available: 15°, 30°, 45° and 60°. Maximum power is 37W

## LUMINAIRE

Weight 1,03 [kg]

Protection rating IP , IK , class IP 20, IK 3,

Luminaire colour BLACK

Cover Glass

Operating voltage 220-240V 50-60Hz

Note: All data are typical values. Tolerance of measurements +/-10% System features may change with product improvements due to technical advances.