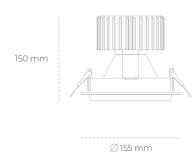

## LUMINAIRE

Weight 1,03 [kg]

Protection rating IP, IK, class IP 20, IK 3,

Luminaire colour BLACK

Cover Glass

Operating voltage 220-240V 50-60Hz

Note: All data are typical values. Tolerance of measurements +/-10% System features may change with product improvements due to technical advances.