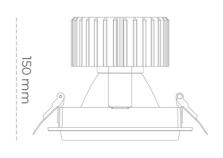

## LUMINAIRE

Weight 1,03 [kg]

Protection rating IP , IK , class IP 20, IK 3,

Luminaire colour BLACK

Cover Glass

Operating voltage 220-240V 50-60Hz

Note: All data are typical values. Tolerance of measurements +/-10% System features may change with product improvements due to technical advances.