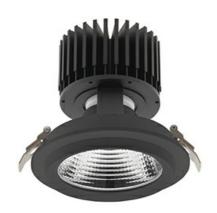

## **Downlight LED**

LED downlight for drop ceiling installation. Aluminium housing. Glass cover included. Available in white, black and grey. Any RAL palette colour available on enquiry. Reflector beams available: 15°, 30°, 45° and 60°. Maximum power is 37W

## LUMINAIRE

Weight 1,03 [kg]

Protection rating IP , IK , class IP 20, IK 3,

Luminaire colour BLACK

Cover Glass

Operating voltage 220-240V 50-60Hz

Note: All data are typical values. Tolerance of measurements +/-10% System features may change with product improvements due to technical advances.