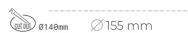

## **Downlight LED**

LED downlight for drop ceiling installation. Aluminium housing. Glass cover included. Available in white, black and grey. Any RAL palette colour available on enquiry. Reflector beams available: 15°, 30°, 45° and 60°. Maximum power is 37W

## LUMINAIRE

Weight 1,03 [kg]

Protection rating IP , IK , class IP 20, IK 3,

Luminaire colour BLACK

Cover Glass

Operating voltage 220-240V 50-60Hz

Note: All data are typical values. Tolerance of measurements +/-10% System features may change with product improvements due to technical advances.