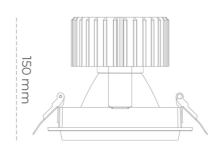

## **Downlight LED**

LED downlight for drop ceiling installation. Aluminium housing. Glass cover included. Available in white, black and grey. Any RAL palette colour available on enquiry. Reflector beams available: 15°, 30°, 45° and 60°. Maximum power is 37W

## LUMINAIRE

Weight 1,03 [kg]

Protection rating IP , IK , class IP 20, IK 3,

Luminaire colour BLACK

Cover Glass

Operating voltage 220-240V 50-60Hz

Note: All data are typical values. Tolerance of measurements +/-10% System features may change with product improvements due to technical advances.