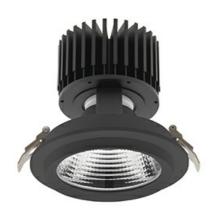

## DOWNLIGHT SHERIFF M 940 35W 30° BLACK | ON/OFF

Article number: N204-K0002-RF940-H8-H30-ZC03\_900-S6-###

| COB       |
|-----------|
| 4000 [K]  |
| 90        |
| 4350 [lm] |
| 3480 [lm] |
| 35 [W]    |
| 99 [lm/W] |
| 30°       |
| ON/OFF    |
| 3 SDCM    |
|           |

## LUMINAIRE

Weight 1,03 [kg]

Protection rating IP , IK , class IP 20, IK 3,

Luminaire colour BLACK

Cover Glass

Operating voltage 220-240V 50-60Hz

Note: All data are typical values. Tolerance of measurements +/-10% System features may change with product improvements due to technical advances.