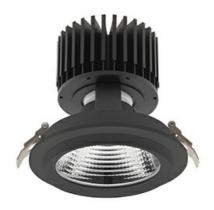

# DOWNLIGHT SHERIFF M 940 27W 30° BLACK | ON/OFF

Article number: N204-K0002-RF940-H8-H30-ZC02\_700-S6-###

COB

90

4000 [K] |

3383 [lm]

2706 [lm]

100 [lm/W]

### Downlight LED

LED downlight for drop ceiling installation. Aluminium housing. Glass cover included. Available in white, black and grey. Any RAL palette colour available on enquiry. Reflector beams available: 15°, 30°, 45° and 60°. Maximum power is 37W.