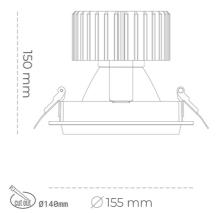

# DOWNLIGHT SHERIFF M 940 27W 30° BLACK | ON/OFF

Article number: N204-K0002-RF940-H8-H30-ZC02\_700-S6-###

COB

90

4000 [K] |

3383 [lm]

2706 [lm]

100 [lm/W]

### Downlight LED

LED downlight for drop ceiling installation. Aluminium housing. Glass cover included. Available in white, black and grey. Any RAL palette colour available on enquiry. Reflector beams available: 15°, 30°, 45° and 60°. Maximum power is 37W.

CRI

| Weight                            | 1,03 [kg]        |
|-----------------------------------|------------------|
| Protection rating IP , IK , class | IP 20, IK 3,     |
| Luminaire colour                  | BLACK            |
| Cover                             | Glass            |
| Operating voltage                 | 220-240V 50-60Hz |
|                                   |                  |