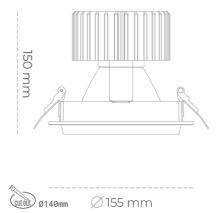

### Downlight LED

LED downlight for drop ceiling installation. Aluminium housing. Glass cover included. Available in white, black and grey. Any RAL palette colour available on enquiry. Reflector beams available: 15°, 30°, 45° and 60°. Maximum power is 37W.

CRI

| Weight                            | 1,03 [kg]        |
|-----------------------------------|------------------|
| Protection rating IP , IK , class | IP 20, IK 3,     |
| Luminaire colour                  | BLACK            |
| Cover                             | Glass            |
| Operating voltage                 | 220-240V 50-60Hz |
|                                   |                  |