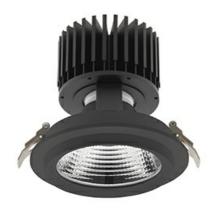

# DOWNLIGHT SHERIFF M 940 23W 30° BLACK | ON/OFF

Article number: N204-K0002-RF940-H8-H30-ZC02\_600-S6-###

COB

90

4000 [K] |

2899 [lm]

2319 [lm]

101 [lm/W]

### Downlight LED

LED downlight for drop ceiling installation. Aluminium housing. Glass cover included. Available in white, black and grey. Any RAL palette colour available on enquiry. Reflector beams available: 15°, 30°, 45° and 60°. Maximum power is 37W.