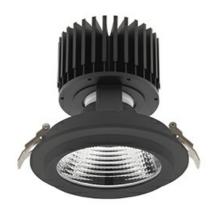

### Downlight LED

LED downlight for drop ceiling installation. Aluminium housing. Glass cover included. Available in white, black and grey. Any RAL patette colour available on enquiry. Reflector beams available: 15°, 30°, 45° and 60°. Maximum power is 37W.