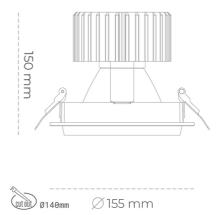

### Downlight LED

LED downlight for drop ceiling installation. Aluminium housing. Glass cover included. Available in white, black and grey. Any RAL patette colour available on enquiry. Reflector beams available: 15°, 30°, 45° and 60°. Maximum power is 37W.

CRI

| Weight                            | 1,03 [kg]        |
|-----------------------------------|------------------|
| Protection rating IP , IK , class | IP 20, IK 3,     |
| Luminaire colour                  | BLACK            |
| Cover                             | Glass            |
| Operating voltage                 | 220-240V 50-60Hz |
|                                   |                  |