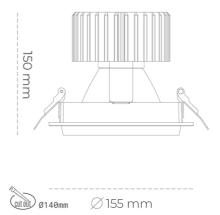

### Downlight LED

LED downlight for drop ceiling installation. Aluminium housing. Glass cover included. Available in white, black and grey. Any RAL palette colour available on enquiry. Reflector beams available: 15°, 30°, 45° and 60°. Maximum power is 37W.

CRI

| Weight                            | 1,03 [kg]        |
|-----------------------------------|------------------|
| Protection rating IP , IK , class | IP 20, IK 3,     |
| Luminaire colour                  | BLACK            |
| Cover                             | Glass            |
| Operating voltage                 | 220-240V 50-60Hz |
|                                   |                  |