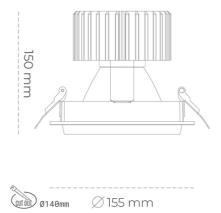

| Weight                            | 1,03 [kg]        |
|-----------------------------------|------------------|
| Protection rating IP , IK , class | IP 20, IK 3,     |
| Luminaire colour                  | BLACK            |
| Cover                             | Glass            |
| Operating voltage                 | 220-240V 50-60Hz |
|                                   |                  |