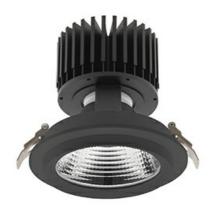

## Downlight LED

LED downlight for drop ceiling installation. Aluminium housing. Glass cover included. Available in white, black and grey. Any RAL palette colour available on enquiry. Reflector beams available: 15°, 30°, 45° and 60°. Maximum power is 37W.

| Weight                            | 1,03 [kg]        |
|-----------------------------------|------------------|
| Protection rating IP , IK , class | IP 20, IK 3,     |
| Luminaire colour                  | BLACK            |
| Cover                             | Glass            |
| Operating voltage                 | 220-240V 50-60Hz |
|                                   |                  |