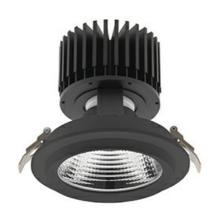

## **Downlight LED**

LED downlight for drop ceiling installation. Aluminium housing. Glass cover included. Available in white, black and grey. Any RAL palette colour available on enquiry. Reflector beams available: 15°, 30°, 45° and 60°. Maximum power is 37W

## LUMINAIRE

Weight 1,03 [kg]

Protection rating IP , IK , class IP 20, IK 3,

Luminaire colour BLACK

Cover Glass

Operating voltage 220-240V 50-60Hz

Note: All data are typical values. Tolerance of measurements +/-10% System features may change with product improvements due to technical advances.