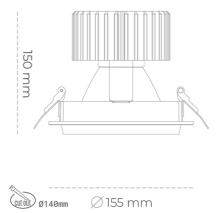

#### Downlight LED

LED downlight for drop ceiling installation. Aluminium housing. Glass cover included. Available in white, black and grey. Any RAL patette colour available on enquiry. Reflector beams available: 15°, 30°, 45° and 60°. Maximum power is 37W.

Luminaire Efficiency

CRI

| Weight                            | 1,03 [kg]        |
|-----------------------------------|------------------|
| Protection rating IP , IK , class | IP 20, IK 3,     |
| Luminaire colour                  | BLACK            |
| Cover                             | Glass            |
| Operating voltage                 | 220-240V 50-60Hz |
|                                   |                  |