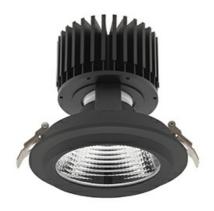

#### Downlight LED

LED downlight for drop ceiling installation. Aluminium housing. Glass cover included. Available in white, black and grey. Any RAL patette colour available on enquiry. Reflector beams available: 15°, 30°, 45° and 60°. Maximum power is 37W.

Luminaire Efficiency

CRI

| Weight                            | 1,03 [kg]        |
|-----------------------------------|------------------|
| Protection rating IP , IK , class | IP 20, IK 3,     |
| Luminaire colour                  | BLACK            |
| Cover                             | Glass            |
| Operating voltage                 | 220-240V 50-60Hz |
|                                   |                  |