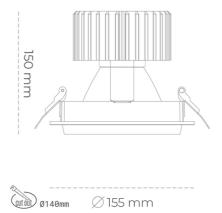

### Downlight LED

LED downlight for drop ceiling installation. Aluminium housing. Glass cover included. Available in white, black and grey. Any RAL patette colour available on enquiry. Reflector beams available: 15°, 30°, 45° and 60°. Maximum power is 37W.

CRI

| Weight                            | 1,03 [kg]        |
|-----------------------------------|------------------|
| Protection rating IP , IK , class | IP 20, IK 3,     |
| Luminaire colour                  | BLACK            |
| Cover                             | Glass            |
| Operating voltage                 | 220-240V 50-60Hz |
|                                   |                  |