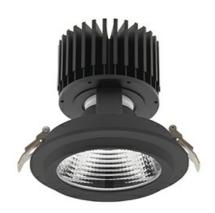

## **Downlight LED**

LED downlight for drop ceiling installation. Aluminium housing. Glass cover included. Available in white, black and grey. Any RAL palette colour available on enquiry. Reflector beams available: 15°, 30°, 45° and 60°. Maximum power is 37W

## LUMINAIRE

Weight 1,03 [kg]
Protection rating IP , IK , class IP 20, IK 3,
Luminaire colour BLACK
Cover Glass
Operating voltage 220-240V 50-60Hz

Note: All data are typical values. Tolerance of measurements +/-10% System features may change with product improvements due to technical advances.