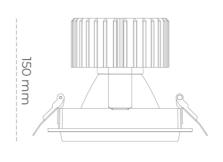

## LUMINAIRE

Weight 1,03 [kg]
Protection rating IP , IK , class IP 20, IK 3,
Luminaire colour BLACK
Cover Glass
Operating voltage 220-240V 50-60Hz

Note: All data are typical values. Tolerance of measurements +/-10% System features may change with product improvements due to technical advances.