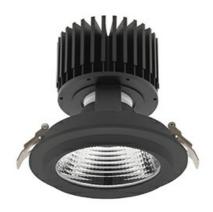

## Downlight LED

LED downlight for drop ceiling installation. Aluminium housing. Glass cover included. Available in white, black and grey. Any RAL palette colour available on enquiry. Reflector beams available: 15°, 30°, 45° and 60°. Maximum power is 37W.

Luminaire Efficiency

CRI

| Weight                            | 1,03 [kg]          |
|-----------------------------------|--------------------|
| Protection rating IP , IK , class | IP 20, IK 3,       |
| Luminaire colour                  | BLACK              |
| Cover                             | Glass              |
| Operating voltage                 | 220-240V 50-60Hz   |
| Operating voltage                 | 220-240 0 30-00112 |