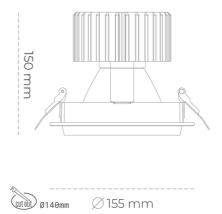

## Downlight LED

LED downlight for drop ceiling installation. Aluminium housing. Glass cover included. Available in white, black and grey. Any RAL palette colour available on enquiry. Reflector beams available: 15°, 30°, 45° and 60°. Maximum power is 37W.

Luminaire Efficiency

CRI

| Weight                            | 1,03 [kg]          |
|-----------------------------------|--------------------|
| Protection rating IP , IK , class | IP 20, IK 3,       |
| Luminaire colour                  | BLACK              |
| Cover                             | Glass              |
| Operating voltage                 | 220-240V 50-60Hz   |
| Operating voltage                 | 220-240 0 30-00112 |