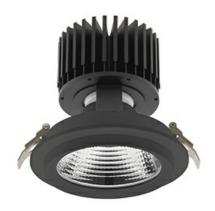

#### Downlight LED

LED downlight for drop ceiling installation. Aluminium housing. Glass cover included. Available in white, black and grey. Any RAL patette colour available on enquiry. Reflector beams available: 15°, 30°, 45° and 60°. Maximum power is 37W.