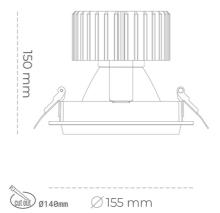

#### Downlight LED

LED downlight for drop ceiling installation. Aluminium housing. Glass cover included. Available in white, black and grey. Any RAL patette colour available on enquiry. Reflector beams available: 15°, 30°, 45° and 60°. Maximum power is 37W.