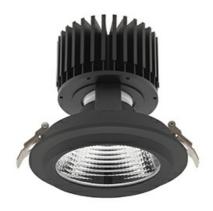

#### Downlight LED

LED downlight for drop ceiling installation. Aluminium housing. Glass cover included. Available in white, black and grey. Any RAL patette colour available on enquiry. Reflector beams available: 15°, 30°, 45° and 60°. Maximum power is 37W.

CRI

| Weight                            | 1,03 [kg]        |
|-----------------------------------|------------------|
| Protection rating IP , IK , class | IP 20, IK 3,     |
| Luminaire colour                  | BLACK            |
| Cover                             | Glass            |
| Operating voltage                 | 220-240V 50-60Hz |
|                                   |                  |