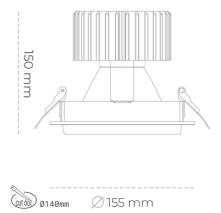

#### Downlight LED

LED downlight for drop ceiling installation. Aluminium housing. Glass cover included. Available in white, black and grey. Any RAL patette colour available on enquiry. Reflector beams available: 15°, 30°, 45° and 60°. Maximum power is 37W.

CRI

| Weight                            | 1,03 [kg]        |
|-----------------------------------|------------------|
| Protection rating IP , IK , class | IP 20, IK 3,     |
| Luminaire colour                  | BLACK            |
| Cover                             | Glass            |
| Operating voltage                 | 220-240V 50-60Hz |
|                                   |                  |