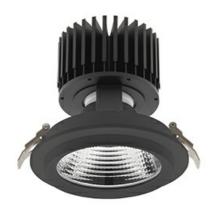

#### Downlight LED

LED downlight for drop ceiling installation. Aluminium housing. Glass cover included. Available in white, black and grey. Any RAL palette colour available on enquiry. Reflector beams available: 15°, 30°, 45° and 60°. Maximum power is 37W.