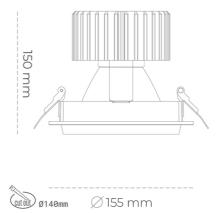

#### Downlight LED

LED downlight for drop ceiling installation. Aluminium housing. Glass cover included. Available in white, black and grey. Any RAL palette colour available on enquiry. Reflector beams available: 15°, 30°, 45° and 60°. Maximum power is 37W.