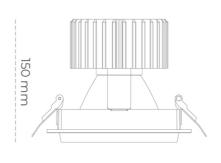

## LUMINAIRE

Weight 1,03 [kg]

Protection rating IP , IK , class IP 20, IK 3,

Luminaire colour BLACK

Cover Glass

Operating voltage 220-240V 50-60Hz

Note: All data are typical values. Tolerance of measurements +/-10% System features may change with product improvements due to technical advances.