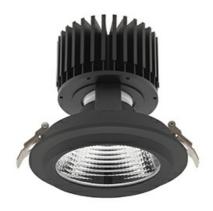

#### Downlight LED

LED downlight for drop ceiling installation. Aluminium housing. Glass cover included. Available in white, black and grey. Any RAL palette colour available on enquiry. Reflector beams available: 15°, 30°, 45° and 60°. Maximum power is 37W.