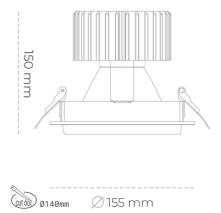

#### Downlight LED

LED downlight for drop ceiling installation. Aluminium housing. Glass cover included. Available in white, black and grey. Any RAL palette colour available on enquiry. Reflector beams available: 15°, 30°, 45° and 60°. Maximum power is 37W.

CRI

| UNINAME                           |                  |
|-----------------------------------|------------------|
| Weight                            | 1,03 [kg]        |
| Protection rating IP , IK , class | IP 20, IK 3,     |
| Luminaire colour                  | BLACK            |
| Cover                             | Glass            |
| Operating voltage                 | 220-240V 50-60Hz |
|                                   |                  |