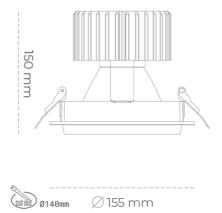

#### Downlight LED

LED downlight for drop ceiling installation. Aluminium housing. Glass cover included. Available in white, black and grey. Any RAL palette colour available on enquiry. Reflector beams available: 15°, 30°, 45° and 60°. Maximum power is 37W.