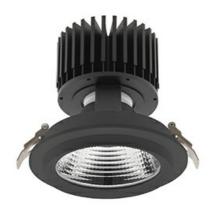

## DOWNLIGHT SHERIFF M 927 35W 30° BLACK | ON/OFF

Article number: N204-K0002-RF927-H8-H30-ZC03\_900-S6-###

| LED                  | COB       |
|----------------------|-----------|
| Light colour         | 2700 [K]  |
| CRI                  | 80        |
| Led chip flux        | 4000 [lm] |
| Luminous flux        | 3200 [lm] |
| System power         | 35 [W]    |
| Luminaire Efficiency | 91 [lm/W] |
| Beam angle           | 30°       |
| Controller           | ON/OFF    |
| MacAdam              | 3 SDCM    |

## **Downlight LED**

LED downlight for drop ceiling installation. Aluminium housing. Glass cover included. Available in white, black and grey. Any RAL palette colour available on enquiry. Reflector beams available: 15°, 30°, 45° and 60°. Maximum power is 37W

## LUMINAIRE

Weight 1,03 [kg]

Protection rating IP , IK , class IP 20, IK 3,

Luminaire colour BLACK

Cover Glass

Operating voltage 220-240V 50-60Hz

Note: All data are typical values. Tolerance of measurements +/-10% System features may change with product improvements due to technical advances.