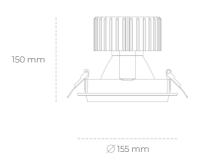

## **Downlight LED**

LED downlight for drop ceiling installation. Aluminium housing. Glass cover included. Available in white, black and grey. Any RAL palette colour available on enquiry. Reflector beams available: 15°, 30°, 45° and 60°. Maximum power is 37W

## LUMINAIRE

Weight 1,03 [kg]

Protection rating IP , IK , class IP 20, IK 3,

Luminaire colour BLACK

Cover Glass

Operating voltage 220-240V 50-60Hz

Note: All data are typical values. Tolerance of measurements +/-10% System features may change with product improvements due to technical advances.