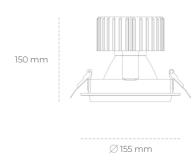

## LUMINAIRE

Weight 1,03 [kg]
Protection rating IP, IK, class IP 20, IK 3,
Luminaire colour BLACK
Cover Glass
Operating voltage 220-240V 50-60Hz

Note: All data are typical values. Tolerance of measurements +/-10% System features may change with product improvements due to technical advances.