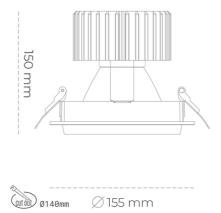

## Downlight LED

LED downlight for drop ceiling installation. Aluminium housing. Glass cover included. Available in white, black and grey. Any RAL patette colour available on enquiry. Reflector beams available: 15°, 30°, 45° and 60°. Maximum power is 37W.