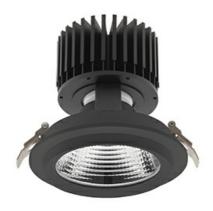

## Downlight LED

LED downlight for drop ceiling installation. Aluminium housing. Glass cover included. Available in white, black and grey. Any RAL patette colour available on enquiry. Reflector beams available: 15°, 30°, 45° and 60°. Maximum power is 37W.