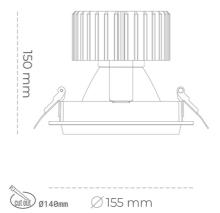

### Downlight LED

LED downlight for drop ceiling installation. Aluminium housing. Glass cover included. Available in white, black and grey. Any RAL patette colour available on enquiry. Reflector beams available: 15°, 30°, 45° and 60°. Maximum power is 37W.

Luminaire Efficiency

CRI

| 3 [kg]        |
|---------------|
| 20, IK 3,     |
| ACK           |
| SS            |
| -240V 50-60Hz |
|               |

| Protection rating IP, IK, class | IP 20, IK 3,    |
|---------------------------------|-----------------|
| uminaire colour                 | BLACK           |
| Cover                           | Glass           |
| Dperating voltage               | 220-240V 50-60H |
|                                 |                 |