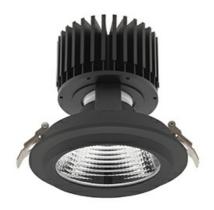

### Downlight LED

LED downlight for drop ceiling installation. Aluminium housing. Glass cover included. Available in white, black and grey. Any RAL patette colour available on enquiry. Reflector beams available: 15°, 30°, 45° and 60°. Maximum power is 37W.