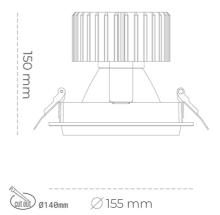

### Downlight LED

LED downlight for drop ceiling installation. Aluminium housing. Glass cover included. Available in white, black and grey. Any RAL patette colour available on enquiry. Reflector beams available: 15°, 30°, 45° and 60°. Maximum power is 37W.