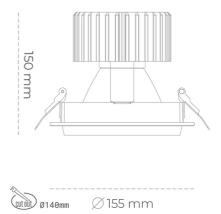

### Downlight LED

LED downlight for drop ceiling installation. Aluminium housing. Glass cover included. Available in white, black and grey. Any RAL palette colour available on enquiry. Reflector beams available: 15°, 30°, 45° and 60°. Maximum power is 37W.

Luminaire Efficiency

CRI

| Weight                            | 1,03 [kg]        |
|-----------------------------------|------------------|
| Protection rating IP , IK , class | IP 20, IK 3,     |
| Luminaire colour                  | BLACK            |
| Cover                             | Glass            |
| Operating voltage                 | 220-240V 50-60Hz |
|                                   |                  |