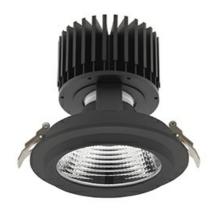

### Downlight LED

LED downlight for drop ceiling installation. Aluminium housing. Glass cover included. Available in white, black and grey. Any RAL palette colour available on enquiry. Reflector beams available: 15°, 30°, 45° and 60°. Maximum power is 37W.

Luminaire Efficiency

CRI

| Weight                            | 1,03 [kg]        |
|-----------------------------------|------------------|
| Protection rating IP , IK , class | IP 20, IK 3,     |
| Luminaire colour                  | BLACK            |
| Cover                             | Glass            |
| Operating voltage                 | 220-240V 50-60Hz |
|                                   |                  |