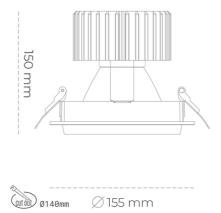

### Downlight LED

LED downlight for drop ceiling installation. Aluminium housing. Glass cover included. Available in white, black and grey. Any RAL patette colour available on enquiry. Reflector beams available: 15°, 30°, 45° and 60°. Maximum power is 37W.

Luminaire Efficiency

CRI

| Weight                            | 1,03 [kg]        |
|-----------------------------------|------------------|
| Protection rating IP , IK , class | IP 20, IK 3,     |
| Luminaire colour                  | BLACK            |
| Cover                             | Glass            |
| Operating voltage                 | 220-240V 50-60Hz |
|                                   |                  |