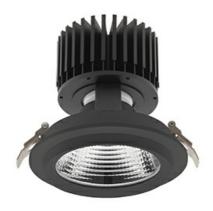

### Downlight LED

LED downlight for drop ceiling installation. Aluminium housing. Glass cover included. Available in white, black and grey. Any RAL patette colour available on enquiry. Reflector beams available: 15°, 30°, 45° and 60°. Maximum power is 37W.