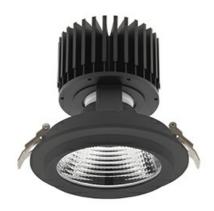

### Downlight LED

LED downlight for drop ceiling installation. Aluminium housing. Glass cover included. Available in white, black and grey. Any RAL palette colour available on enquiry. Reflector beams available: 15°, 30°, 45° and 60°. Maximum power is 37W.

Luminaire Efficiency

CRI

| Weight                            | 1,03 [kg]        |
|-----------------------------------|------------------|
| Protection rating IP , IK , class | IP 20, IK 3,     |
| Luminaire colour                  | BLACK            |
| Cover                             | Glass            |
| Operating voltage                 | 220-240V 50-60Hz |
|                                   |                  |