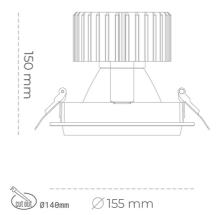

### Downlight LED

LED downlight for drop ceiling installation. Aluminium housing. Glass cover included. Available in white, black and grey. Any RAL palette colour available on enquiry. Reflector beams available: 15°, 30°, 45° and 60°. Maximum power is 37W.