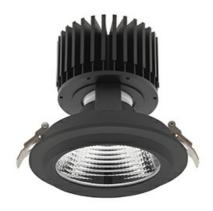

### Downlight LED

LED downlight for drop ceiling installation. Aluminium housing. Glass cover included. Available in white, black and grey. Any RAL palette colour available on enquiry. Reflector beams available: 15°, 30°, 45° and 60°. Maximum power is 37W.

Luminaire Efficiency

CRI

| Weight                            | 1,03 [kg]        |
|-----------------------------------|------------------|
| Protection rating IP , IK , class | IP 20, IK 3,     |
| Luminaire colour                  | BLACK            |
| Cover                             | Glass            |
| Operating voltage                 | 220-240V 50-60Hz |
|                                   |                  |