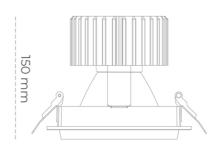

## LUMINAIRE

Weight 1,03 [kg]

Protection rating IP , IK , class IP 20, IK 3,

Luminaire colour BLACK

Cover Glass

Operating voltage 220-240V 50-60Hz

Note: All data are typical values. Tolerance of measurements +/-10% System features may change with product improvements due to technical advances.