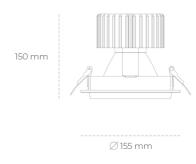

## LUMINAIRE

Weight 1,03 [kg]
Protection rating IP, IK, class IP 20, IK 3,
Luminaire colour BLACK
Cover Glass
Operating voltage 220-240V 50-60Hz

Note: All data are typical values. Tolerance of measurements +/-10% System features may change with product improvements due to technical advances.