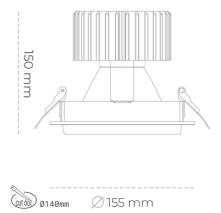

### Downlight LED

LED downlight for drop ceiling installation. Aluminium housing. Glass cover included. Available in white, black and grey. Any RAL palette colour available on enquiry. Reflector beams available: 15°, 30°, 45° and 60°. Maximum power is 37W.

Luminaire Efficiency

CRI

| Weight                            | 1,03 [kg]        |
|-----------------------------------|------------------|
| Protection rating IP , IK , class | IP 20, IK 3,     |
| Luminaire colour                  | BLACK            |
| Cover                             | Glass            |
| Operating voltage                 | 220-240V 50-60Hz |
|                                   |                  |