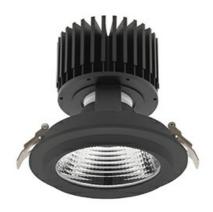

### Downlight LED

LED downlight for drop ceiling installation. Aluminium housing. Glass cover included. Available in white, black and grey. Any RAL palette colour available on enquiry. Reflector beams available: 15°, 30°, 45° and 60°. Maximum power is 37W.

Luminaire Efficiency

CRI

| Weight                            | 1,03 [kg]        |
|-----------------------------------|------------------|
| Protection rating IP , IK , class | IP 20, IK 3,     |
| Luminaire colour                  | BLACK            |
| Cover                             | Glass            |
| Operating voltage                 | 220-240V 50-60Hz |
|                                   |                  |